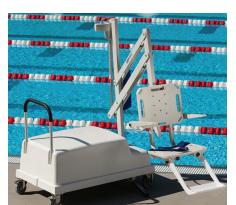

## PAL2

The fixed portable PAL2 pool lift features a sleek, modern design and attractive matte finish. It comes standard with our Secure-It Kit which allows the lift to be fixed to the deck.

- · Third-party tested and verified ADA compliant
- 300 lb/l36 kg lifting capacity
- Easy to move by one person
- LiftOperator® Intelligent Controller conveniently located on the mast includes 24 Volt rechargeable batter
- 240° rotation helps ensure safe transfer
- · Powder-coated stainless steel and aluminum construction
- \* LiftOperator is easily secured to the mast using the star wrenches provided in the accessory kit. Refer to the owner's manual at www.srsmith.com for more details.

## Notes:

 Includes battery, charger, battery console cover, water-resistant hand control, footrest, seatbelt assembly, and Secure-It Kit