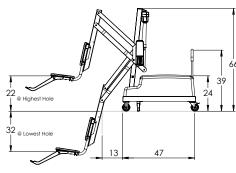

## Lift Color

GRAY MIST

Due to printing technology actual color may differ.

|           |                                                           | Shipping – (Class 85) |        |       |        |
|-----------|-----------------------------------------------------------|-----------------------|--------|-------|--------|
| Model No. | Description                                               | Weight                | Length | Width | Height |
| 202-0000  | PAL2                                                      | 1200 lbs              | 40"    | 49.5" | 57"    |
| 202-0000K | PAL2 Activation Key                                       | 1200 lbs              | 40"    | 49.5" | 57"    |
| 202-0005  | PAL2 with armrests<br>(California Compliant)              | 1205 lbs              | 40"    | 49.5" | 57"    |
| 202-0005K | PAL2 with armrests, Activation Key (California Compliant) | 1205 lbs              | 40"    | 49.5" | 57"    |