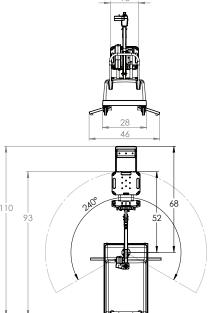

## PAL2

The fixed portable PAL2 pool lift features a sleek, modern design and attractive matte finish. It comes standard with our Secure-It Kit which allows the lift to be fixed to the deck.

- · Third-party tested and verified ADA compliant
- 300 lb/l36 kg lifting capacity
- Easy to move by one person
- LiftOperator® Intelligent Controller conveniently located on the mast includes 24 Volt rechargeable batter
- 240° rotation helps ensure safe transfer
- · Powder-coated stainless steel and aluminum construction
- \* LiftOperator is easily secured to the mast using the star wrenches provided in the accessory kit. Refer to the owner's manual at www.srsmith.com for more details.