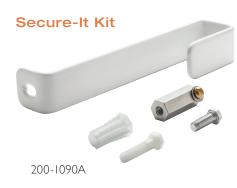

## Parts & Accessories:

- 170-2320 Arm Rest Assembly
- 500-1000 Spineboard Attachment
- 920-5000 PAL Series Cover
- 1001495 Battery

- 900-2000 Stability Vest
- 900-4000 Seat Pad
- 200-1090A PAL Secure-It Kit
- 970-0000 Seat Saver Cover